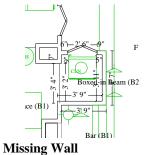

| Finished Basen                               | nent                      | Height: 7'               |
|----------------------------------------------|---------------------------|--------------------------|
| Roof ## 1   -                                | 559.13 SF Walls           | 318.24 SF Ceiling        |
| The Line shed Basement                       | 877.37 SF Walls & Ceiling | 318.24 SF Floor          |
| Boxed Bits                                   | 35.36 SY Flooring         | 82.67 LF Floor Perimeter |
|                                              | 90.84 LF Ceil. Perimeter  |                          |
|                                              |                           |                          |
| Window                                       | 2' 11" X 1' 1"            | Opens into Exterior      |
| Door                                         | 2' 6" X 6' 8"             | Opens into CLOSET        |
| Door                                         | 2' 6" X 6' 8"             | Opens into LAUNDRY_ROOM  |
| Missing Wall                                 | 3' 1 15/16" X 7'          | Opens into STAIRS        |
| Missing Wall - Goes to neither Floor/Ceiling | 4' 2" X 1' 8"             | Opens into STAIRS        |
| Window                                       | 2' 11" X 1' 1"            | Opens into Exterior      |
|                                              |                           |                          |

Missing Wall - Goes to neither Floor/Ceiling 4' 4" X 2' 1"

Opens into FINISHED\_BAS

| DESCRIPTION                                                                 | QTY                 | RESET          | REMOVE     | REPLACE | TAX   | O&P    | TOTAL    |
|-----------------------------------------------------------------------------|---------------------|----------------|------------|---------|-------|--------|----------|
| ROUGH ITEMS                                                                 |                     |                |            |         |       |        |          |
| 8. R&R Vapor barrier - visqueen -<br>6mil                                   | 347.07 SF           |                | 0.08       | 0.32    | 1.04  | 27.98  | 167.85   |
| WALLS, CEILING, CABINETS & TR                                               | RIM                 |                |            |         |       |        |          |
| 9. Suspended ceiling tile - Detach & reset                                  | 318.24 SF           |                | 0.00       | 0.40    | 0.00  | 25.46  | 152.76   |
| To $R\&R$ paneling and $D\&R$ ceiling                                       | g grid              |                |            |         |       |        |          |
| 10. Suspended ceiling grid - Detach & reset                                 | 318.24 SF           |                | 0.00       | 0.93    | 0.00  | 59.20  | 355.16   |
| To R&R paneling                                                             |                     |                |            |         |       |        |          |
| 11. R&R Paneling - High grade                                               | 652.88 SF           |                | 0.27       | 2.30    | 28.60 | 341.30 | 2,047.80 |
| Includes 32 sf for sides of bar and .                                       | 37 sf for sides and | bottom of boxe | ed-in beam |         |       |        |          |
| 12. (Material Only) Bifold door -<br>lauan/mahogany - Single                | 1.00 EA             |                | 0.00       | 38.17   | 2.29  | 8.10   | 48.56    |
| Door was detached from opening at                                           | time of loss        |                |            |         |       |        |          |
| 13. R&R Bifold door -<br>lauan/mahogany - Single                            | 1.00 EA             |                | 11.07      | 80.84   | 2.29  | 18.84  | 113.04   |
| 14. R&R Bifold door - full louvered - Single                                | 2.00 EA             |                | 11.07      | 110.77  | 8.17  | 50.36  | 302.21   |
| 15. R&R Corner trim - plastic                                               | 161.92 LF           |                | 0.15       | 1.51    | 6.41  | 55.04  | 330.24   |
| Outside corner for paneling = 94' 4"<br>Inside corner for paneling = 67' 7" |                     |                |            |         |       |        |          |
| SE_REGINAL-RECON                                                            |                     |                |            |         | 2/9   | 0/2015 | Page: 4  |