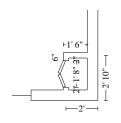

#### **Basement**

| Stairs                                       |                           | Height: Sloped           |
|----------------------------------------------|---------------------------|--------------------------|
| 3'2"                                         | 84.31 SF Walls            | 28.49 SF Ceiling         |
| = Stairs = 5.                                | 112.79 SF Walls & Ceiling | 38.14 SF Floor           |
| Fame 5                                       | 4.24 SY Flooring          | 15.75 LF Floor Perimeter |
|                                              | 17.99 LF Ceil. Perimeter  |                          |
| Missing Wall                                 | 3' 1 15/16" X 7'          | Opens into FINISHED_BAS  |
| Missing Wall - Goes to neither Floor/Ceiling | 4' 2" X 1' 8"             | Opens into FINISHED_BAS  |
| Subroom: Lan                                 | nding (2)                 | Height: 8'               |
| 3'8"——                                       | 69.62 SF Walls            | 8.97 SF Ceiling          |
| 3' 2"                                        | 78.59 SF Walls & Ceiling  | 8.97 SF Floor            |
| -2' 6"                                       | 1.00 SY Flooring          | 6.00 LF Floor Perimeter  |

| Missing Wall                 | 3' 2" X 8'  | Opens into STAIRS      |
|------------------------------|-------------|------------------------|
| Missing Wall - Goes to Floor | 2' 10" X 6' | Opens into LAUNDRY ROC |

8.83 LF Ceil. Perimeter

| 3' 2" X 8'<br>2' 10" X 6' |                                                                 |                                                                                                                                                                                                                                                                                                                                                                                                                                                                                                                                                                                                                                                                                                                                                                                                                                                                                                                                                                                                                                                                                                                                                                                                                                                                                                                                                                                                                                                                                                                                                                                                                                                                                                                                                                                                                                                                                                                                                                                                                                                                                                                                | Opens into                                                                                                                     |                                                                                                                                                                   |                                                                                                                                                                                                                                                                                                                                                                            |                                                                                                                                                                                                                                                                                                                                                                                                                                       |
|---------------------------|-----------------------------------------------------------------|--------------------------------------------------------------------------------------------------------------------------------------------------------------------------------------------------------------------------------------------------------------------------------------------------------------------------------------------------------------------------------------------------------------------------------------------------------------------------------------------------------------------------------------------------------------------------------------------------------------------------------------------------------------------------------------------------------------------------------------------------------------------------------------------------------------------------------------------------------------------------------------------------------------------------------------------------------------------------------------------------------------------------------------------------------------------------------------------------------------------------------------------------------------------------------------------------------------------------------------------------------------------------------------------------------------------------------------------------------------------------------------------------------------------------------------------------------------------------------------------------------------------------------------------------------------------------------------------------------------------------------------------------------------------------------------------------------------------------------------------------------------------------------------------------------------------------------------------------------------------------------------------------------------------------------------------------------------------------------------------------------------------------------------------------------------------------------------------------------------------------------|--------------------------------------------------------------------------------------------------------------------------------|-------------------------------------------------------------------------------------------------------------------------------------------------------------------|----------------------------------------------------------------------------------------------------------------------------------------------------------------------------------------------------------------------------------------------------------------------------------------------------------------------------------------------------------------------------|---------------------------------------------------------------------------------------------------------------------------------------------------------------------------------------------------------------------------------------------------------------------------------------------------------------------------------------------------------------------------------------------------------------------------------------|
|                           |                                                                 |                                                                                                                                                                                                                                                                                                                                                                                                                                                                                                                                                                                                                                                                                                                                                                                                                                                                                                                                                                                                                                                                                                                                                                                                                                                                                                                                                                                                                                                                                                                                                                                                                                                                                                                                                                                                                                                                                                                                                                                                                                                                                                                                | Opens into LAUNDRY_ROOM                                                                                                        |                                                                                                                                                                   |                                                                                                                                                                                                                                                                                                                                                                            |                                                                                                                                                                                                                                                                                                                                                                                                                                       |
| QTY                       | RESET                                                           | REMOVE                                                                                                                                                                                                                                                                                                                                                                                                                                                                                                                                                                                                                                                                                                                                                                                                                                                                                                                                                                                                                                                                                                                                                                                                                                                                                                                                                                                                                                                                                                                                                                                                                                                                                                                                                                                                                                                                                                                                                                                                                                                                                                                         | REPLACE                                                                                                                        | TAX                                                                                                                                                               | O&P                                                                                                                                                                                                                                                                                                                                                                        | TOTAL                                                                                                                                                                                                                                                                                                                                                                                                                                 |
|                           |                                                                 |                                                                                                                                                                                                                                                                                                                                                                                                                                                                                                                                                                                                                                                                                                                                                                                                                                                                                                                                                                                                                                                                                                                                                                                                                                                                                                                                                                                                                                                                                                                                                                                                                                                                                                                                                                                                                                                                                                                                                                                                                                                                                                                                |                                                                                                                                |                                                                                                                                                                   |                                                                                                                                                                                                                                                                                                                                                                            |                                                                                                                                                                                                                                                                                                                                                                                                                                       |
| 9.00 SF                   |                                                                 | 0.00                                                                                                                                                                                                                                                                                                                                                                                                                                                                                                                                                                                                                                                                                                                                                                                                                                                                                                                                                                                                                                                                                                                                                                                                                                                                                                                                                                                                                                                                                                                                                                                                                                                                                                                                                                                                                                                                                                                                                                                                                                                                                                                           | 0.39                                                                                                                           | 0.11                                                                                                                                                              | 0.72                                                                                                                                                                                                                                                                                                                                                                       | 4.34                                                                                                                                                                                                                                                                                                                                                                                                                                  |
| ork traffic               |                                                                 |                                                                                                                                                                                                                                                                                                                                                                                                                                                                                                                                                                                                                                                                                                                                                                                                                                                                                                                                                                                                                                                                                                                                                                                                                                                                                                                                                                                                                                                                                                                                                                                                                                                                                                                                                                                                                                                                                                                                                                                                                                                                                                                                |                                                                                                                                |                                                                                                                                                                   |                                                                                                                                                                                                                                                                                                                                                                            |                                                                                                                                                                                                                                                                                                                                                                                                                                       |
| M                         |                                                                 |                                                                                                                                                                                                                                                                                                                                                                                                                                                                                                                                                                                                                                                                                                                                                                                                                                                                                                                                                                                                                                                                                                                                                                                                                                                                                                                                                                                                                                                                                                                                                                                                                                                                                                                                                                                                                                                                                                                                                                                                                                                                                                                                |                                                                                                                                |                                                                                                                                                                   |                                                                                                                                                                                                                                                                                                                                                                            |                                                                                                                                                                                                                                                                                                                                                                                                                                       |
| 40.00 SF                  |                                                                 | 0.27                                                                                                                                                                                                                                                                                                                                                                                                                                                                                                                                                                                                                                                                                                                                                                                                                                                                                                                                                                                                                                                                                                                                                                                                                                                                                                                                                                                                                                                                                                                                                                                                                                                                                                                                                                                                                                                                                                                                                                                                                                                                                                                           | 2.30                                                                                                                           | 1.75                                                                                                                                                              | 20.92                                                                                                                                                                                                                                                                                                                                                                      | 125.47                                                                                                                                                                                                                                                                                                                                                                                                                                |
| eneer with v-cut          | grooves, 1/8" i                                                 | thick.                                                                                                                                                                                                                                                                                                                                                                                                                                                                                                                                                                                                                                                                                                                                                                                                                                                                                                                                                                                                                                                                                                                                                                                                                                                                                                                                                                                                                                                                                                                                                                                                                                                                                                                                                                                                                                                                                                                                                                                                                                                                                                                         |                                                                                                                                |                                                                                                                                                                   |                                                                                                                                                                                                                                                                                                                                                                            |                                                                                                                                                                                                                                                                                                                                                                                                                                       |
|                           |                                                                 |                                                                                                                                                                                                                                                                                                                                                                                                                                                                                                                                                                                                                                                                                                                                                                                                                                                                                                                                                                                                                                                                                                                                                                                                                                                                                                                                                                                                                                                                                                                                                                                                                                                                                                                                                                                                                                                                                                                                                                                                                                                                                                                                |                                                                                                                                |                                                                                                                                                                   |                                                                                                                                                                                                                                                                                                                                                                            |                                                                                                                                                                                                                                                                                                                                                                                                                                       |
| 7.00 LF                   |                                                                 | 0.00                                                                                                                                                                                                                                                                                                                                                                                                                                                                                                                                                                                                                                                                                                                                                                                                                                                                                                                                                                                                                                                                                                                                                                                                                                                                                                                                                                                                                                                                                                                                                                                                                                                                                                                                                                                                                                                                                                                                                                                                                                                                                                                           | 5.30                                                                                                                           | 0.00                                                                                                                                                              | 7.42                                                                                                                                                                                                                                                                                                                                                                       | 44.52                                                                                                                                                                                                                                                                                                                                                                                                                                 |
|                           |                                                                 |                                                                                                                                                                                                                                                                                                                                                                                                                                                                                                                                                                                                                                                                                                                                                                                                                                                                                                                                                                                                                                                                                                                                                                                                                                                                                                                                                                                                                                                                                                                                                                                                                                                                                                                                                                                                                                                                                                                                                                                                                                                                                                                                |                                                                                                                                |                                                                                                                                                                   |                                                                                                                                                                                                                                                                                                                                                                            |                                                                                                                                                                                                                                                                                                                                                                                                                                       |
|                           |                                                                 |                                                                                                                                                                                                                                                                                                                                                                                                                                                                                                                                                                                                                                                                                                                                                                                                                                                                                                                                                                                                                                                                                                                                                                                                                                                                                                                                                                                                                                                                                                                                                                                                                                                                                                                                                                                                                                                                                                                                                                                                                                                                                                                                |                                                                                                                                |                                                                                                                                                                   |                                                                                                                                                                                                                                                                                                                                                                            |                                                                                                                                                                                                                                                                                                                                                                                                                                       |
| 38.14 SF                  |                                                                 | 0.25                                                                                                                                                                                                                                                                                                                                                                                                                                                                                                                                                                                                                                                                                                                                                                                                                                                                                                                                                                                                                                                                                                                                                                                                                                                                                                                                                                                                                                                                                                                                                                                                                                                                                                                                                                                                                                                                                                                                                                                                                                                                                                                           | 0.00                                                                                                                           | 0.00                                                                                                                                                              | 1.90                                                                                                                                                                                                                                                                                                                                                                       | 11.44                                                                                                                                                                                                                                                                                                                                                                                                                                 |
|                           | 2' 1 QTY  9.00 SF  ork traffic  M  40.00 SF  eneer with v-cut g | 2' 10" X 6' QTY RESET  9.00 SF  ork traffic  M  40.00 SF  eneer with v-cut grooves, 1/8" to the second of the seco | 2' 10" X 6'  QTY RESET REMOVE  9.00 SF 0.00  ork traffic  M  40.00 SF 0.27 eneer with v-cut grooves, 1/8" thick.  7.00 LF 0.00 | 2' 10" X 6' Opens into  QTY RESET REMOVE REPLACE  9.00 SF 0.00 0.39  ork traffic  M  40.00 SF 0.27 2.30  eneer with v-cut grooves, 1/8" thick.  7.00 LF 0.00 5.30 | 2' 10" X 6'         Opens into LAUNDRY_           QTY         RESET         REMOVE         REPLACE         TAX           9.00 SF         0.00         0.39         0.11           ork traffic           M         40.00 SF         0.27         2.30         1.75           eneer with v-cut grooves, 1/8" thick.           7.00 LF         0.00         5.30         0.00 | 2' 10"' X 6'         Opens into LAUNDRY_ROOM           QTY         RESET         REMOVE         REPLACE         TAX         O&P           9.00 SF         0.00         0.39         0.11         0.72           ork traffic           M           40.00 SF         0.27         2.30         1.75         20.92           eneer with v-cut grooves, 1/8" thick.           7.00 LF         0.00         5.30         0.00         7.42 |