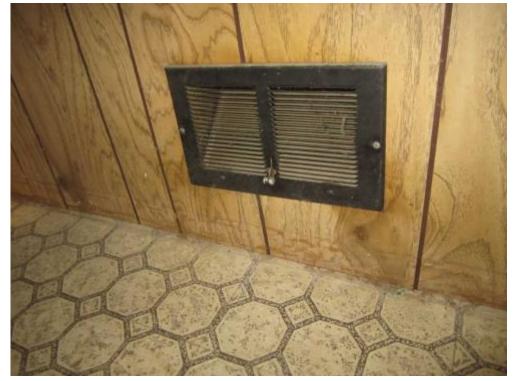

| DESCRIPTION                                                    | QTY       | RESET | REMOVE | REPLACE | TAX   | O&P    | TOTAL    |
|----------------------------------------------------------------|-----------|-------|--------|---------|-------|--------|----------|
| 16. Detach & Reset Shelving - 12" - in place                   | 6.00 LF   | 7.09  | 0.00   | 0.00    | 0.01  | 8.50   | 51.05    |
| Bottom shelf under bar to clean floor                          | •         |       |        |         |       |        |          |
| FINISHES & HARDWARE                                            |           |       |        |         |       |        |          |
| 17. Stain & finish single bifold door - slab only - (per side) | 2.00 EA   |       | 0.00   | 25.58   | 0.79  | 10.40  | 62.35    |
| Both sides of bifold doors are stained                         | l         |       |        |         |       |        |          |
| 18. Stain & finish full louvered door slab only - (per side)   | 4.00 EA   |       | 0.00   | 43.46   | 2.18  | 35.20  | 211.22   |
| Both sides of two fully louvered bifold                        | d doors   |       |        |         |       |        |          |
| 19. Detach & Reset Light fixture - wall sconce                 | 2.00 EA   | 34.10 | 0.00   | 0.00    | 0.00  | 13.64  | 81.84    |
| To R&R paneling                                                |           |       |        |         |       |        |          |
| 20. Outlet or switch - Detach & reset                          | 7.00 EA   |       | 0.00   | 12.21   | 0.00  | 17.10  | 102.57   |
| To R&R paneling                                                |           |       |        |         |       |        |          |
| 21. Heat/AC register - Mechanically attached - Detach & reset  | 3.00 EA   |       | 0.00   | 5.43    | 0.00  | 3.26   | 19.55    |
| To R&R paneling & D&R ceiling ti                               | les       |       |        |         |       |        |          |
| 22. Window drapery - hardware - Detach & reset                 | 2.00 EA   |       | 0.00   | 30.19   | 0.00  | 12.08  | 72.46    |
| To R&R paneling                                                |           |       |        |         |       |        |          |
| 23. Remove TV Brackets - Wall mounted                          | 3.00 EA   |       | 33.18  | 0.00    | 0.00  | 19.90  | 119.44   |
| Detach for R&R paneling                                        |           |       |        |         |       |        |          |
| 24. (Install) TV Brackets - Wall mounted                       | 3.00 EA   |       | 0.00   | 57.55   | 0.00  | 34.54  | 207.19   |
| Reset upon completion of restoratio                            | n work    |       |        |         |       |        |          |
| FLOORS & BASE MOLDING                                          |           |       |        |         |       |        |          |
| 25. Tear out non-salv vinyl, cut & bag - Category 3 water      | 320.43 SF |       | 1.28   | 0.00    | 1.35  | 82.32  | 493.82   |
| 26. Clean floor                                                | 328.01 SF |       | 0.00   | 0.31    | 0.00  | 20.34  | 122.02   |
| 27. Floor preparation for resilient flooring                   | 320.43 SF |       | 0.00   | 0.53    | 1.92  | 34.34  | 206.09   |
| 28. Vinyl tile                                                 | 320.43 SF |       | 0.00   | 3.21    | 38.26 | 213.38 | 1,280.22 |
| 29. Cove base molding - rubber or vinyl, 2 1/2" high           | 82.67 LF  |       | 0.00   | 1.75    | 5.16  | 29.98  | 179.81   |
| FINAL CLEANING                                                 |           |       |        |         |       |        |          |
| 30. Clean window unit (per side) 3 - 9 SF                      | 2.00 EA   |       | 0.00   | 7.29    | 0.00  | 2.92   | 17.50    |