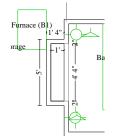

| Finished Basen                               | nent                      | Height: 7'               |
|----------------------------------------------|---------------------------|--------------------------|
| Roof ## 1   -                                | 559.13 SF Walls           | 318.24 SF Ceiling        |
| The Line shed Basement                       | 877.37 SF Walls & Ceiling | 318.24 SF Floor          |
| Boxed Bits                                   | 35.36 SY Flooring         | 82.67 LF Floor Perimeter |
|                                              | 90.84 LF Ceil. Perimeter  |                          |
|                                              |                           |                          |
| Window                                       | 2' 11" X 1' 1"            | Opens into Exterior      |
| Door                                         | 2' 6" X 6' 8"             | Opens into CLOSET        |
| Door                                         | 2' 6" X 6' 8"             | Opens into LAUNDRY_ROOM  |
| Missing Wall                                 | 3' 1 15/16" X 7'          | Opens into STAIRS        |
| Missing Wall - Goes to neither Floor/Ceiling | 4' 2" X 1' 8"             | Opens into STAIRS        |
| Window                                       | 2' 11" X 1' 1"            | Opens into Exterior      |
|                                              |                           |                          |

|                    | <b>Subroom:</b> Gas Meter Closet (3) | Height: 7'              |
|--------------------|--------------------------------------|-------------------------|
| 1' 2"              | 27.33 SF Walls                       | 1.53 SF Ceiling         |
| [6"±<br>2"⊥<br>2"± | 28.86 SF Walls & Ceiling             | 1.53 SF Floor           |
| <b> </b>           | 0.17 SY Flooring                     | 3.83 LF Floor Perimeter |
|                    | 5.33 LF Ceil. Perimeter              |                         |
|                    | 1' 6" X 6' 8"                        | Opens into FINISHED BAS |

JOSE\_REGINAL-RECON 2/9/2015 Page: 3

Door

**Subroom: Water Meter Closet (2)** 

Height: 7'

33.22 SF Walls 2.33 SF Ceiling 35.56 SF Walls & Ceiling 2.33 SF Floor 0.26 SY Flooring

6.33 LF Ceil. Perimeter

4.67 LF Floor Perimeter

Door 1' 8" X 6' 8" Opens into FINISHED\_BAS

Subroom: Liquor Shelf (1)

Height: 3' 2"

24.75 SF Walls 4.33 SF Ceiling 29.08 SF Walls & Ceiling 4.33 SF Floor

0.48 SY Flooring 6.33 LF Floor Perimeter 10.67 LF Ceil. Perimeter

Missing Wall - Goes to neither Floor/Ceiling 4' 4" X 2' 1"

Opens into FINISHED\_BAS

| DESCRIPTION                                                                 | QTY                 | RESET          | REMOVE     | REPLACE | TAX   | O&P    | TOTAL    |
|-----------------------------------------------------------------------------|---------------------|----------------|------------|---------|-------|--------|----------|
| ROUGH ITEMS                                                                 |                     |                |            |         |       |        |          |
| 8. R&R Vapor barrier - visqueen -<br>6mil                                   | 347.07 SF           |                | 0.08       | 0.32    | 1.04  | 27.98  | 167.85   |
| WALLS, CEILING, CABINETS & TR                                               | RIM                 |                |            |         |       |        |          |
| 9. Suspended ceiling tile - Detach & reset                                  | 318.24 SF           |                | 0.00       | 0.40    | 0.00  | 25.46  | 152.76   |
| To $R\&R$ paneling and $D\&R$ ceiling                                       | g grid              |                |            |         |       |        |          |
| 10. Suspended ceiling grid - Detach & reset                                 | 318.24 SF           |                | 0.00       | 0.93    | 0.00  | 59.20  | 355.16   |
| To R&R paneling                                                             |                     |                |            |         |       |        |          |
| 11. R&R Paneling - High grade                                               | 652.88 SF           |                | 0.27       | 2.30    | 28.60 | 341.30 | 2,047.80 |
| Includes 32 sf for sides of bar and .                                       | 37 sf for sides and | bottom of boxe | ed-in beam |         |       |        |          |
| 12. (Material Only) Bifold door -<br>lauan/mahogany - Single                | 1.00 EA             |                | 0.00       | 38.17   | 2.29  | 8.10   | 48.56    |
| Door was detached from opening at                                           | time of loss        |                |            |         |       |        |          |
| 13. R&R Bifold door -<br>lauan/mahogany - Single                            | 1.00 EA             |                | 11.07      | 80.84   | 2.29  | 18.84  | 113.04   |
| 14. R&R Bifold door - full louvered - Single                                | 2.00 EA             |                | 11.07      | 110.77  | 8.17  | 50.36  | 302.21   |
| 15. R&R Corner trim - plastic                                               | 161.92 LF           |                | 0.15       | 1.51    | 6.41  | 55.04  | 330.24   |
| Outside corner for paneling = 94' 4"<br>Inside corner for paneling = 67' 7" |                     |                |            |         |       |        |          |
| SE_REGINAL-RECON                                                            |                     |                |            |         | 2/9   | 0/2015 | Page: 4  |