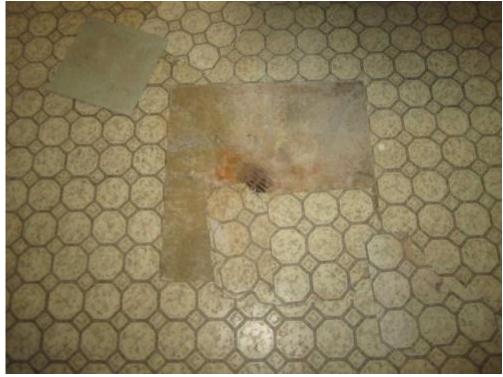

nted to north wall



Dwelling/Basement/Finished
 Basement - TV Mounting Bracket
 Date Taken: 8/14/2014
 Taken By: Tom Balmes



Dwelling/Basement/Finished
 Basement - 2 1/2" Cove Base
 Date Taken: 8/14/2014
 Taken By: Tom Balmes



Dwelling/Basement/Finished Basement - Drapery & Hardware Date Taken: 8/16/2014 Taken By: Tom Balmes

Curtains, rod, & mounting hardware D&R for paneling R&R



 Dwelling/Basement/Finished Basement - Floor Tile
 Date Taken: 8/14/2014
 Taken By: Tom Balmes

Loose tiles near northeast corner of finished basement area. Over 40 tiles were easily observed to be loose or curled up at edges throughout finished basement area.



Dwelling/Basement/Finished Basement - Floor Tile Date Taken: 8/14/2014 Taken By: Tom Balmes

Loose and damaged vinyl tiles around floor drain



 Dwelling/Basement/Finished Basement - Floor Tile
 Date Taken: 8/14/2014
 Taken By: Tom Balmes

Loose and chipped floor tiles at bottom of stairs/entrance to Laundry Room



28 Dwelling/Basement/Finished Basement - Vinyl tile Date Taken: 8/14/2014 Taken By: Tom Balmes

Floor tile thickness 1/16" = .060"



 Dwelling/Basement/Finished Basement - Louvered Bifold
 Date Taken: 8/14/2014
 Taken By: Tom Balmes

Water staining on bifold door to closet on center of east wall



30 Dwelling/Basement/Finished Basement - Louvered Bifold Date Taken: 8/14/2014 Taken By: Tom Balmes

Water staining on bifold door to closet at southeast corner of finished basement



31 Dwelling/Basement/Finished Basement - Louvered Bifold Date Taken: 8/14/2014 Taken By: Tom Balmes

Water staining on bifold door to clos