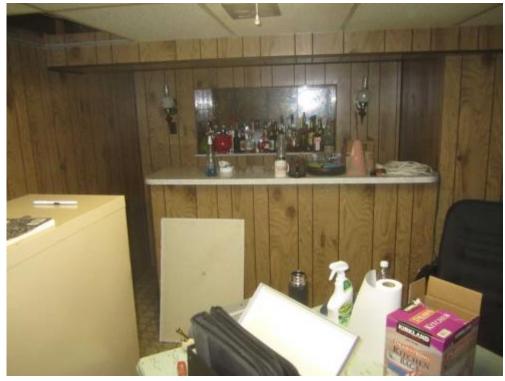

Door 1' 8" X 6' 8" Opens into FINISHED\_BAS

Subroom: Liquor Shelf (1)

Height: 3' 2"

24.75 SF Walls 4.33 SF Ceiling 29.08 SF Walls & Ceiling 4.33 SF Floor

0.48 SY Flooring 6.33 LF Floor Perimeter 10.67 LF Ceil. Perimeter

Missing Wall - Goes to neither Floor/Ceiling 4' 4" X 2' 1"

Opens into FINISHED\_BAS

| DESCRIPTION                                                                 | QTY                 | RESET          | REMOVE     | REPLACE | TAX   | O&P    | TOTAL    |
|-----------------------------------------------------------------------------|---------------------|----------------|------------|---------|-------|--------|----------|
| ROUGH ITEMS                                                                 |                     |                |            |         |       |        |          |
| 8. R&R Vapor barrier - visqueen -<br>6mil                                   | 347.07 SF           |                | 0.08       | 0.32    | 1.04  | 27.98  | 167.85   |
| WALLS, CEILING, CABINETS & TR                                               | RIM                 |                |            |         |       |        |          |
| 9. Suspended ceiling tile - Detach & reset                                  | 318.24 SF           |                | 0.00       | 0.40    | 0.00  | 25.46  | 152.76   |
| To $R\&R$ paneling and $D\&R$ ceiling                                       | g grid              |                |            |         |       |        |          |
| 10. Suspended ceiling grid - Detach & reset                                 | 318.24 SF           |                | 0.00       | 0.93    | 0.00  | 59.20  | 355.16   |
| To R&R paneling                                                             |                     |                |            |         |       |        |          |
| 11. R&R Paneling - High grade                                               | 652.88 SF           |                | 0.27       | 2.30    | 28.60 | 341.30 | 2,047.80 |
| Includes 32 sf for sides of bar and .                                       | 37 sf for sides and | bottom of boxe | ed-in beam |         |       |        |          |
| 12. (Material Only) Bifold door -<br>lauan/mahogany - Single                | 1.00 EA             |                | 0.00       | 38.17   | 2.29  | 8.10   | 48.56    |
| Door was detached from opening at                                           | time of loss        |                |            |         |       |        |          |
| 13. R&R Bifold door -<br>lauan/mahogany - Single                            | 1.00 EA             |                | 11.07      | 80.84   | 2.29  | 18.84  | 113.04   |
| 14. R&R Bifold door - full louvered - Single                                | 2.00 EA             |                | 11.07      | 110.77  | 8.17  | 50.36  | 302.21   |
| 15. R&R Corner trim - plastic                                               | 161.92 LF           |                | 0.15       | 1.51    | 6.41  | 55.04  | 330.24   |
| Outside corner for paneling = 94' 4"<br>Inside corner for paneling = 67' 7" |                     |                |            |         |       |        |          |
| SE_REGINAL-RECON                                                            |                     |                |            |         | 2/9   | 0/2015 | Page: 4  |

| DESCRIPTION                                                    | QTY       | RESET | REMOVE | REPLACE | TAX   | O&P    | TOTAL    |
|----------------------------------------------------------------|-----------|-------|--------|---------|-------|--------|----------|
| 16. Detach & Reset Shelving - 12" - in place                   | 6.00 LF   | 7.09  | 0.00   | 0.00    | 0.01  | 8.50   | 51.05    |
| Bottom shelf under bar to clean floor                          | •         |       |        |         |       |        |          |
| FINISHES & HARDWARE                                            |           |       |        |         |       |        |          |
| 17. Stain & finish single bifold door - slab only - (per side) | 2.00 EA   |       | 0.00   | 25.58   | 0.79  | 10.40  | 62.35    |
| Both sides of bifold doors are stained                         | l         |       |        |         |       |        |          |
| 18. Stain & finish full louvered door slab only - (per side)   | 4.00 EA   |       | 0.00   | 43.46   | 2.18  | 35.20  | 211.22   |
| Both sides of two fully louvered bifold                        | d doors   |       |        |         |       |        |          |
| 19. Detach & Reset Light fixture - wall sconce                 | 2.00 EA   | 34.10 | 0.00   | 0.00    | 0.00  | 13.64  | 81.84    |
| To R&R paneling                                                |           |       |        |         |       |        |          |
| 20. Outlet or switch - Detach & reset                          | 7.00 EA   |       | 0.00   | 12.21   | 0.00  | 17.10  | 102.57   |
| To R&R paneling                                                |           |       |        |         |       |        |          |
| 21. Heat/AC register - Mechanically attached - Detach & reset  | 3.00 EA   |       | 0.00   | 5.43    | 0.00  | 3.26   | 19.55    |
| To R&R paneling & D&R ceiling ti                               | les       |       |        |         |       |        |          |
| 22. Window drapery - hardware - Detach & reset                 | 2.00 EA   |       | 0.00   | 30.19   | 0.00  | 12.08  | 72.46    |
| To R&R paneling                                                |           |       |        |         |       |        |          |
| 23. Remove TV Brackets - Wall mounted                          | 3.00 EA   |       | 33.18  | 0.00    | 0.00  | 19.90  | 119.44   |
| Detach for R&R paneling                                        |           |       |        |         |       |        |          |
| 24. (Install) TV Brackets - Wall mounted                       | 3.00 EA   |       | 0.00   | 57.55   | 0.00  | 34.54  | 207.19   |
| Reset upon completion of restoratio                            | n work    |       |        |         |       |        |          |
| FLOORS & BASE MOLDING                                          |           |       |        |         |       |        |          |
| 25. Tear out non-salv vinyl, cut & bag - Category 3 water      | 320.43 SF |       | 1.28   | 0.00    | 1.35  | 82.32  | 493.82   |
| 26. Clean floor                                                | 328.01 SF |       | 0.00   | 0.31    | 0.00  | 20.34  | 122.02   |
| 27. Floor preparation for resilient flooring                   | 320.43 SF |       | 0.00   | 0.53    | 1.92  | 34.34  | 206.09   |
| 28. Vinyl tile                                                 | 320.43 SF |       | 0.00   | 3.21    | 38.26 | 213.38 | 1,280.22 |
| 29. Cove base molding - rubber or vinyl, 2 1/2" high           | 82.67 LF  |       | 0.00   | 1.75    | 5.16  | 29.98  | 179.81   |
| FINAL CLEANING                                                 |           |       |        |         |       |        |          |
| 30. Clean window unit (per side) 3 - 9 SF                      | 2.00 EA   |       | 0.00   | 7.29    | 0.00  | 2.92   | 17.50    |