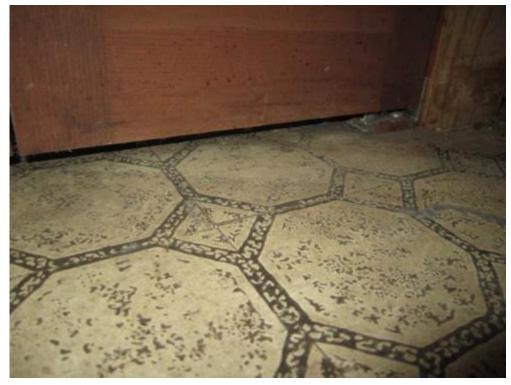

: Tom Balmes

Loose tiles near northeast corner of finished basement area. Over 40 tiles were easily observed to be loose or curled up at edges throughout finished basement area.



Dwelling/Basement/Finished Basement - Floor Tile Date Taken: 8/14/2014 Taken By: Tom Balmes

Loose and damaged vinyl tiles around floor drain



 Dwelling/Basement/Finished Basement - Floor Tile
 Date Taken: 8/14/2014
 Taken By: Tom Balmes

Loose and chipped floor tiles at bottom of stairs/entrance to Laundry Room



28 Dwelling/Basement/Finished Basement - Vinyl tile Date Taken: 8/14/2014 Taken By: Tom Balmes

Floor tile thickness 1/16" = .060"



 Dwelling/Basement/Finished Basement - Louvered Bifold
 Date Taken: 8/14/2014
 Taken By: Tom Balmes

Water staining on bifold door to closet on center of east wall



30 Dwelling/Basement/Finished Basement - Louvered Bifold Date Taken: 8/14/2014 Taken By: Tom Balmes

Water staining on bifold door to closet at southeast corner of finished basement



31 Dwelling/Basement/Finished Basement - Louvered Bifold Date Taken: 8/14/2014 Taken By: Tom Balmes

Water staining on bifold door to closet at southeast corner



32 Dwelling/Basement/Laundry Room - Laundry Room (5) Date Taken: 8/14/2014 Taken By: Tom Balmes

Clothing rack/shelving on east side of Laundry Room



33 Dwelling/Basement/Laundry Room - Laundry Room (4) Date Taken: 8/14/2014 Taken By: Tom Balmes

Clothing rack, freezer



34 Dwelling/Basement/Laundry Room - Laundry Room (3) Date Taken: 8/14/2014 Taken By: Tom Balmes

South



35 Dwelling/Basement/Laundry Room - Laundry Room (2) Date Taken: 8/1