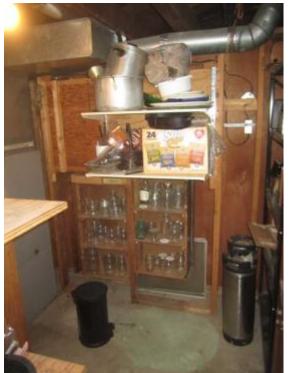

| Finished Basen                               | nent                      | Height: 7'               |
|----------------------------------------------|---------------------------|--------------------------|
| Roof ## 1   -                                | 559.13 SF Walls           | 318.24 SF Ceiling        |
| The Line shed Basement                       | 877.37 SF Walls & Ceiling | 318.24 SF Floor          |
| Boxed Bits                                   | 35.36 SY Flooring         | 82.67 LF Floor Perimeter |
|                                              | 90.84 LF Ceil. Perimeter  |                          |
|                                              |                           |                          |
| Window                                       | 2' 11" X 1' 1"            | Opens into Exterior      |
| Door                                         | 2' 6" X 6' 8"             | Opens into CLOSET        |
| Door                                         | 2' 6" X 6' 8"             | Opens into LAUNDRY_ROOM  |
| Missing Wall                                 | 3' 1 15/16" X 7'          | Opens into STAIRS        |
| Missing Wall - Goes to neither Floor/Ceiling | 4' 2" X 1' 8"             | Opens into STAIRS        |
| Window                                       | 2' 11" X 1' 1"            | Opens into Exterior      |
|                                              |                           |                          |

Door 1' 8" X 6' 8" Opens into FINISHED\_BAS

Subroom: Liquor Shelf (1)

Height: 3' 2"

24.75 SF Walls 4.33 SF Ceiling 29.08 SF Walls & Ceiling 4.33 SF Floor

0.48 SY Flooring 6.33 LF Floor Perimeter 10.67 LF Ceil. Perimeter

Missing Wall - Goes to neither Floor/Ceiling 4' 4" X 2' 1"

Opens into FINISHED\_BAS

| DESCRIPTION                                                                 | QTY                 | RESET          | REMOVE     | REPLACE | TAX   | O&P    | TOTAL    |
|-----------------------------------------------------------------------------|---------------------|----------------|------------|---------|-------|--------|----------|
| ROUGH ITEMS                                                                 |                     |                |            |         |       |        |          |
| 8. R&R Vapor barrier - visqueen -<br>6mil                                   | 347.07 SF           |                | 0.08       | 0.32    | 1.04  | 27.98  | 167.85   |
| WALLS, CEILING, CABINETS & TR                                               | RIM                 |                |            |         |       |        |          |
| 9. Suspended ceiling tile - Detach & reset                                  | 318.24 SF           |                | 0.00       | 0.40    | 0.00  | 25.46  | 152.76   |
| To $R\&R$ paneling and $D\&R$ ceiling                                       | g grid              |                |            |         |       |        |          |
| 10. Suspended ceiling grid - Detach & reset                                 | 318.24 SF           |                | 0.00       | 0.93    | 0.00  | 59.20  | 355.16   |
| To R&R paneling                                                             |                     |                |            |         |       |        |          |
| 11. R&R Paneling - High grade                                               | 652.88 SF           |                | 0.27       | 2.30    | 28.60 | 341.30 | 2,047.80 |
| Includes 32 sf for sides of bar and .                                       | 37 sf for sides and | bottom of boxe | ed-in beam |         |       |        |          |
| 12. (Material Only) Bifold door -<br>lauan/mahogany - Single                | 1.00 EA             |                | 0.00       | 38.17   | 2.29  | 8.10   | 48.56    |
| Door was detached from opening at                                           | time of loss        |                |            |         |       |        |          |
| 13. R&R Bifold door -<br>lauan/mahogany - Single                            | 1.00 EA             |                | 11.07      | 80.84   | 2.29  | 18.84  | 113.04   |
| 14. R&R Bifold door - full louvered - Single                                | 2.00 EA             |                | 11.07      | 110.77  | 8.17  | 50.36  | 302.21   |
| 15. R&R Corner trim - plastic                                               | 161.92 LF           |                | 0.15       | 1.51    | 6.41  | 55.04  | 330.24   |
| Outside corner for paneling = 94' 4"<br>Inside corner for paneling = 67' 7" |                     |                |            |         |       |        |          |
| SE_REGINAL-RECON                                                            |                     |                |            |         | 2/9   | 0/2015 | Page: 4  |