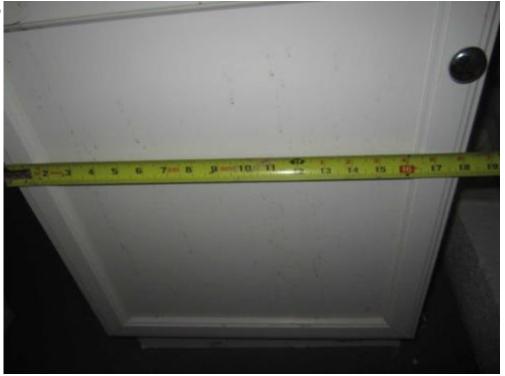

Door 1' 8" X 6' 8" Opens into FINISHED\_BAS

Subroom: Liquor Shelf (1)

Height: 3' 2"

24.75 SF Walls 4.33 SF Ceiling 29.08 SF Walls & Ceiling 4.33 SF Floor

0.48 SY Flooring 6.33 LF Floor Perimeter 10.67 LF Ceil. Perimeter

Missing Wall - Goes to neither Floor/Ceiling 4' 4" X 2' 1"

Opens into FINISHED\_BAS

| DESCRIPTION                                                                 | QTY                 | RESET          | REMOVE     | REPLACE | TAX   | O&P    | TOTAL    |
|-----------------------------------------------------------------------------|---------------------|----------------|------------|---------|-------|--------|----------|
| ROUGH ITEMS                                                                 |                     |                |            |         |       |        |          |
| 8. R&R Vapor barrier - visqueen -<br>6mil                                   | 347.07 SF           |                | 0.08       | 0.32    | 1.04  | 27.98  | 167.85   |
| WALLS, CEILING, CABINETS & TR                                               | RIM                 |                |            |         |       |        |          |
| 9. Suspended ceiling tile - Detach & reset                                  | 318.24 SF           |                | 0.00       | 0.40    | 0.00  | 25.46  | 152.76   |
| To $R\&R$ paneling and $D\&R$ ceiling                                       | g grid              |                |            |         |       |        |          |
| 10. Suspended ceiling grid - Detach & reset                                 | 318.24 SF           |                | 0.00       | 0.93    | 0.00  | 59.20  | 355.16   |
| To R&R paneling                                                             |                     |                |            |         |       |        |          |
| 11. R&R Paneling - High grade                                               | 652.88 SF           |                | 0.27       | 2.30    | 28.60 | 341.30 | 2,047.80 |
| Includes 32 sf for sides of bar and .                                       | 37 sf for sides and | bottom of boxe | ed-in beam |         |       |        |          |
| 12. (Material Only) Bifold door -<br>lauan/mahogany - Single                | 1.00 EA             |                | 0.00       | 38.17   | 2.29  | 8.10   | 48.56    |
| Door was detached from opening at                                           | time of loss        |                |            |         |       |        |          |
| 13. R&R Bifold door -<br>lauan/mahogany - Single                            | 1.00 EA             |                | 11.07      | 80.84   | 2.29  | 18.84  | 113.04   |
| 14. R&R Bifold door - full louvered - Single                                | 2.00 EA             |                | 11.07      | 110.77  | 8.17  | 50.36  | 302.21   |
| 15. R&R Corner trim - plastic                                               | 161.92 LF           |                | 0.15       | 1.51    | 6.41  | 55.04  | 330.24   |
| Outside corner for paneling = 94' 4"<br>Inside corner for paneling = 67' 7" |                     |                |            |         |       |        |          |
| SE_REGINAL-RECON                                                            |                     |                |            |         | 2/9   | 0/2015 | Page: 4  |