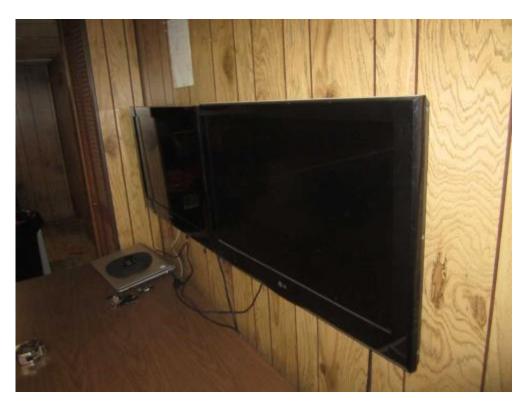

| DESCRIPTION                                                    | QTY       | RESET | REMOVE | REPLACE | TAX   | O&P    | TOTAL    |
|----------------------------------------------------------------|-----------|-------|--------|---------|-------|--------|----------|
| 16. Detach & Reset Shelving - 12" - in place                   | 6.00 LF   | 7.09  | 0.00   | 0.00    | 0.01  | 8.50   | 51.05    |
| Bottom shelf under bar to clean floor                          | •         |       |        |         |       |        |          |
| FINISHES & HARDWARE                                            |           |       |        |         |       |        |          |
| 17. Stain & finish single bifold door - slab only - (per side) | 2.00 EA   |       | 0.00   | 25.58   | 0.79  | 10.40  | 62.35    |
| Both sides of bifold doors are stained                         | l         |       |        |         |       |        |          |
| 18. Stain & finish full louvered door slab only - (per side)   | 4.00 EA   |       | 0.00   | 43.46   | 2.18  | 35.20  | 211.22   |
| Both sides of two fully louvered bifold                        | d doors   |       |        |         |       |        |          |
| 19. Detach & Reset Light fixture - wall sconce                 | 2.00 EA   | 34.10 | 0.00   | 0.00    | 0.00  | 13.64  | 81.84    |
| To R&R paneling                                                |           |       |        |         |       |        |          |
| 20. Outlet or switch - Detach & reset                          | 7.00 EA   |       | 0.00   | 12.21   | 0.00  | 17.10  | 102.57   |
| To R&R paneling                                                |           |       |        |         |       |        |          |
| 21. Heat/AC register - Mechanically attached - Detach & reset  | 3.00 EA   |       | 0.00   | 5.43    | 0.00  | 3.26   | 19.55    |
| To R&R paneling & D&R ceiling ti                               | les       |       |        |         |       |        |          |
| 22. Window drapery - hardware - Detach & reset                 | 2.00 EA   |       | 0.00   | 30.19   | 0.00  | 12.08  | 72.46    |
| To R&R paneling                                                |           |       |        |         |       |        |          |
| 23. Remove TV Brackets - Wall mounted                          | 3.00 EA   |       | 33.18  | 0.00    | 0.00  | 19.90  | 119.44   |
| Detach for R&R paneling                                        |           |       |        |         |       |        |          |
| 24. (Install) TV Brackets - Wall mounted                       | 3.00 EA   |       | 0.00   | 57.55   | 0.00  | 34.54  | 207.19   |
| Reset upon completion of restoratio                            | n work    |       |        |         |       |        |          |
| FLOORS & BASE MOLDING                                          |           |       |        |         |       |        |          |
| 25. Tear out non-salv vinyl, cut & bag - Category 3 water      | 320.43 SF |       | 1.28   | 0.00    | 1.35  | 82.32  | 493.82   |
| 26. Clean floor                                                | 328.01 SF |       | 0.00   | 0.31    | 0.00  | 20.34  | 122.02   |
| 27. Floor preparation for resilient flooring                   | 320.43 SF |       | 0.00   | 0.53    | 1.92  | 34.34  | 206.09   |
| 28. Vinyl tile                                                 | 320.43 SF |       | 0.00   | 3.21    | 38.26 | 213.38 | 1,280.22 |
| 29. Cove base molding - rubber or vinyl, 2 1/2" high           | 82.67 LF  |       | 0.00   | 1.75    | 5.16  | 29.98  | 179.81   |
| FINAL CLEANING                                                 |           |       |        |         |       |        |          |
| 30. Clean window unit (per side) 3 - 9 SF                      | 2.00 EA   |       | 0.00   | 7.29    | 0.00  | 2.92   | 17.50    |