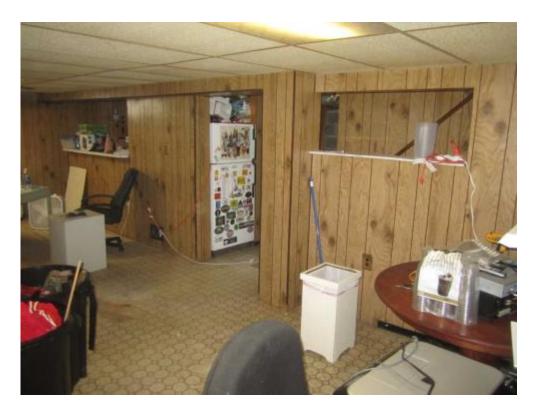

| Finished Basen                               | nent                      | Height: 7'               |
|----------------------------------------------|---------------------------|--------------------------|
| Roof ## 1   -                                | 559.13 SF Walls           | 318.24 SF Ceiling        |
| The Line shed Basement                       | 877.37 SF Walls & Ceiling | 318.24 SF Floor          |
| Boxed Bits                                   | 35.36 SY Flooring         | 82.67 LF Floor Perimeter |
|                                              | 90.84 LF Ceil. Perimeter  |                          |
|                                              |                           |                          |
| Window                                       | 2' 11" X 1' 1"            | Opens into Exterior      |
| Door                                         | 2' 6" X 6' 8"             | Opens into CLOSET        |
| Door                                         | 2' 6" X 6' 8"             | Opens into LAUNDRY_ROOM  |
| Missing Wall                                 | 3' 1 15/16" X 7'          | Opens into STAIRS        |
| Missing Wall - Goes to neither Floor/Ceiling | 4' 2" X 1' 8"             | Opens into STAIRS        |
| Window                                       | 2' 11" X 1' 1"            | Opens into Exterior      |
|                                              |                           |                          |

|                    | <b>Subroom:</b> Gas Meter Closet (3) | Height: 7'              |
|--------------------|--------------------------------------|-------------------------|
| 1' 2"              | 27.33 SF Walls                       | 1.53 SF Ceiling         |
| [6"±<br>2"⊥<br>2"± | 28.86 SF Walls & Ceiling             | 1.53 SF Floor           |
| <b> </b>           | 0.17 SY Flooring                     | 3.83 LF Floor Perimeter |
|                    | 5.33 LF Ceil. Perimeter              |                         |
|                    | 1' 6" X 6' 8"                        | Opens into FINISHED BAS |

JOSE\_REGINAL-RECON 2/9/2015 Page: 3

Door

**Subroom: Water Meter Closet (2)** 

Height: 7'

33.22 SF Walls 2.33 SF Ceiling 35.56 SF Walls & Ceiling 2.33 SF Floor 0.26 SY Flooring

6.33 LF Ceil. Perimeter

4.67 LF Floor Perimeter