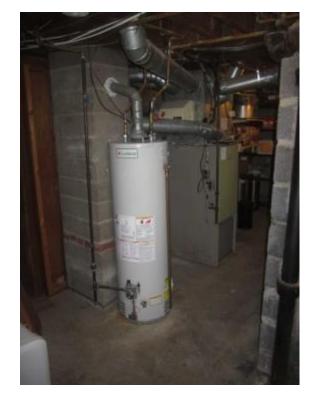

| Finished Basen                               | nent                      | Height: 7'               |
|----------------------------------------------|---------------------------|--------------------------|
| Roof ## 1   -                                | 559.13 SF Walls           | 318.24 SF Ceiling        |
| The Line shed Basement                       | 877.37 SF Walls & Ceiling | 318.24 SF Floor          |
| Boxed Bits                                   | 35.36 SY Flooring         | 82.67 LF Floor Perimeter |
|                                              | 90.84 LF Ceil. Perimeter  |                          |
|                                              |                           |                          |
| Window                                       | 2' 11" X 1' 1"            | Opens into Exterior      |
| Door                                         | 2' 6" X 6' 8"             | Opens into CLOSET        |
| Door                                         | 2' 6" X 6' 8"             | Opens into LAUNDRY_ROOM  |
| Missing Wall                                 | 3' 1 15/16" X 7'          | Opens into STAIRS        |
| Missing Wall - Goes to neither Floor/Ceiling | 4' 2" X 1' 8"             | Opens into STAIRS        |
| Window                                       | 2' 11" X 1' 1"            | Opens into Exterior      |
|                                              |                           |                          |