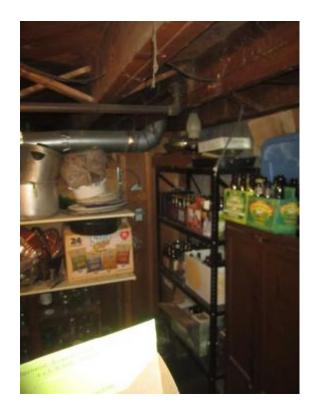

| Finished Basen                               | nent                      | Height: 7'               |
|----------------------------------------------|---------------------------|--------------------------|
| Roof ## 1   -                                | 559.13 SF Walls           | 318.24 SF Ceiling        |
| The Line shed Basement                       | 877.37 SF Walls & Ceiling | 318.24 SF Floor          |
| Boxed Bits                                   | 35.36 SY Flooring         | 82.67 LF Floor Perimeter |
|                                              | 90.84 LF Ceil. Perimeter  |                          |
|                                              |                           |                          |
| Window                                       | 2' 11" X 1' 1"            | Opens into Exterior      |
| Door                                         | 2' 6" X 6' 8"             | Opens into CLOSET        |
| Door                                         | 2' 6" X 6' 8"             | Opens into LAUNDRY_ROOM  |
| Missing Wall                                 | 3' 1 15/16" X 7'          | Opens into STAIRS        |
| Missing Wall - Goes to neither Floor/Ceiling | 4' 2" X 1' 8"             | Opens into STAIRS        |
| Window                                       | 2' 11" X 1' 1"            | Opens into Exterior      |
|                                              |                           |                          |

Door 1' 8" X 6' 8" Opens into FINISHED\_BAS

Subroom: Liquor Shelf (1)

Height: 3' 2"

24.75 SF Walls 4.33 SF Ceiling 29.08 SF Walls & Ceiling 4.33 SF Floor

0.48 SY Flooring 6.33 LF Floor Perimeter 10.67 LF Ceil. Perimeter

Missing Wall - Goes to neither Floor/Ceiling 4' 4" X 2' 1"

Opens into FINISHED\_BAS

| DESCRIPTION                                                                 | QTY                 | RESET          | REMOVE     | REPLACE | TAX   | O&P    | TOTAL    |
|-----------------------------------------------------------------------------|---------------------|----------------|------------|---------|-------|--------|----------|
| ROUGH ITEMS                                                                 |                     |                |            |         |       |        |          |
| 8. R&R Vapor barrier - visqueen -<br>6mil                                   | 347.07 SF           |                | 0.08       | 0.32    | 1.04  | 27.98  | 167.85   |
| WALLS, CEILING, CABINETS & TR                                               | RIM                 |                |            |         |       |        |          |
| 9. Suspended ceiling tile - Detach & reset                                  | 318.24 SF           |                | 0.00       | 0.40    | 0.00  | 25.46  | 152.76   |
| To $R\&R$ paneling and $D\&R$ ceiling                                       | g grid              |                |            |         |       |        |          |
| 10. Suspended ceiling grid - Detach & reset                                 | 318.24 SF           |                | 0.00       | 0.93    | 0.00  | 59.20  | 355.16   |
| To R&R paneling                                                             |                     |                |            |         |       |        |          |
| 11. R&R Paneling - High grade                                               | 652.88 SF           |                | 0.27       | 2.30    | 28.60 | 341.30 | 2,047.80 |
| Includes 32 sf for sides of bar and .                                       | 37 sf for sides and | bottom of boxe | ed-in beam |         |       |        |          |
| 12. (Material Only) Bifold door -<br>lauan/mahogany - Single                | 1.00 EA             |                | 0.00       | 38.17   | 2.29  | 8.10   | 48.56    |
| Door was detached from opening at                                           | time of loss        |                |            |         |       |        |          |
| 13. R&R Bifold door -<br>lauan/mahogany - Single                            | 1.00 EA             |                | 11.07      | 80.84   | 2.29  | 18.84  | 113.04   |
| 14. R&R Bifold door - full louvered - Single                                | 2.00 EA             |                | 11.07      | 110.77  | 8.17  | 50.36  | 302.21   |
| 15. R&R Corner trim - plastic                                               | 161.92 LF           |                | 0.15       | 1.51    | 6.41  | 55.04  | 330.24   |
| Outside corner for paneling = 94' 4"<br>Inside corner for paneling = 67' 7" |                     |                |            |         |       |        |          |
| SE_REGINAL-RECON                                                            |                     |                |            |         | 2/9   | 0/2015 | Page: 4  |