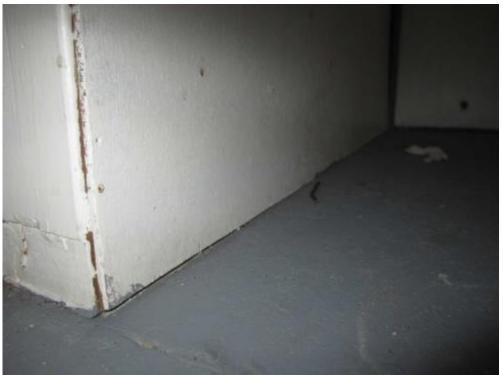

| Finished Basen                               | nent                      | Height: 7'               |
|----------------------------------------------|---------------------------|--------------------------|
| Roof ## 1   -                                | 559.13 SF Walls           | 318.24 SF Ceiling        |
| The Line shed Basement                       | 877.37 SF Walls & Ceiling | 318.24 SF Floor          |
| Boxed Bits                                   | 35.36 SY Flooring         | 82.67 LF Floor Perimeter |
|                                              | 90.84 LF Ceil. Perimeter  |                          |
|                                              |                           |                          |
| Window                                       | 2' 11" X 1' 1"            | Opens into Exterior      |
| Door                                         | 2' 6" X 6' 8"             | Opens into CLOSET        |
| Door                                         | 2' 6" X 6' 8"             | Opens into LAUNDRY_ROOM  |
| Missing Wall                                 | 3' 1 15/16" X 7'          | Opens into STAIRS        |
| Missing Wall - Goes to neither Floor/Ceiling | 4' 2" X 1' 8"             | Opens into STAIRS        |
| Window                                       | 2' 11" X 1' 1"            | Opens into Exterior      |
|                                              |                           |                          |

Missing Wall - Goes to neither Floor/Ceiling 4' 4" X 2' 1"

Opens into FINISHED\_BAS

| DESCRIPTION                                                                 | QTY                 | RESET          | REMOVE     | REPLACE | TAX   | O&P    | TOTAL    |
|-----------------------------------------------------------------------------|---------------------|----------------|------------|---------|-------|--------|----------|
| ROUGH ITEMS                                                                 |                     |                |            |         |       |        |          |
| 8. R&R Vapor barrier - visqueen -<br>6mil                                   | 347.07 SF           |                | 0.08       | 0.32    | 1.04  | 27.98  | 167.85   |
| WALLS, CEILING, CABINETS & TR                                               | RIM                 |                |            |         |       |        |          |
| 9. Suspended ceiling tile - Detach & reset                                  | 318.24 SF           |                | 0.00       | 0.40    | 0.00  | 25.46  | 152.76   |
| To $R\&R$ paneling and $D\&R$ ceiling                                       | g grid              |                |            |         |       |        |          |
| 10. Suspended ceiling grid - Detach & reset                                 | 318.24 SF           |                | 0.00       | 0.93    | 0.00  | 59.20  | 355.16   |
| To R&R paneling                                                             |                     |                |            |         |       |        |          |
| 11. R&R Paneling - High grade                                               | 652.88 SF           |                | 0.27       | 2.30    | 28.60 | 341.30 | 2,047.80 |
| Includes 32 sf for sides of bar and .                                       | 37 sf for sides and | bottom of boxe | ed-in beam |         |       |        |          |
| 12. (Material Only) Bifold door -<br>lauan/mahogany - Single                | 1.00 EA             |                | 0.00       | 38.17   | 2.29  | 8.10   | 48.56    |
| Door was detached from opening at                                           | time of loss        |                |            |         |       |        |          |
| 13. R&R Bifold door -<br>lauan/mahogany - Single                            | 1.00 EA             |                | 11.07      | 80.84   | 2.29  | 18.84  | 113.04   |
| 14. R&R Bifold door - full louvered - Single                                | 2.00 EA             |                | 11.07      | 110.77  | 8.17  | 50.36  | 302.21   |
| 15. R&R Corner trim - plastic                                               | 161.92 LF           |                | 0.15       | 1.51    | 6.41  | 55.04  | 330.24   |
| Outside corner for paneling = 94' 4"<br>Inside corner for paneling = 67' 7" |                     |                |            |         |       |        |          |
| SE_REGINAL-RECON                                                            |                     |                |            |         | 2/9   | 0/2015 | Page: 4  |