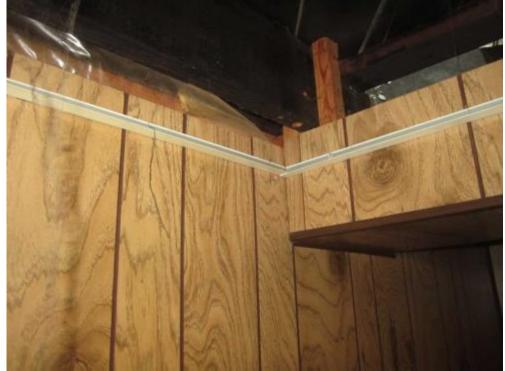

Missing Wall - Goes to neither Floor/Ceiling 4' 4" X 2' 1"

Opens into FINISHED\_BAS

| DESCRIPTION                                                                 | QTY                 | RESET          | REMOVE     | REPLACE | TAX   | O&P    | TOTAL    |
|-----------------------------------------------------------------------------|---------------------|----------------|------------|---------|-------|--------|----------|
| ROUGH ITEMS                                                                 |                     |                |            |         |       |        |          |
| 8. R&R Vapor barrier - visqueen -<br>6mil                                   | 347.07 SF           |                | 0.08       | 0.32    | 1.04  | 27.98  | 167.85   |
| WALLS, CEILING, CABINETS & TR                                               | RIM                 |                |            |         |       |        |          |
| 9. Suspended ceiling tile - Detach & reset                                  | 318.24 SF           |                | 0.00       | 0.40    | 0.00  | 25.46  | 152.76   |
| To $R\&R$ paneling and $D\&R$ ceiling                                       | g grid              |                |            |         |       |        |          |
| 10. Suspended ceiling grid - Detach & reset                                 | 318.24 SF           |                | 0.00       | 0.93    | 0.00  | 59.20  | 355.16   |
| To R&R paneling                                                             |                     |                |            |         |       |        |          |
| 11. R&R Paneling - High grade                                               | 652.88 SF           |                | 0.27       | 2.30    | 28.60 | 341.30 | 2,047.80 |
| Includes 32 sf for sides of bar and .                                       | 37 sf for sides and | bottom of boxe | ed-in beam |         |       |        |          |
| 12. (Material Only) Bifold door -<br>lauan/mahogany - Single                | 1.00 EA             |                | 0.00       | 38.17   | 2.29  | 8.10   | 48.56    |
| Door was detached from opening at                                           | time of loss        |                |            |         |       |        |          |
| 13. R&R Bifold door -<br>lauan/mahogany - Single                            | 1.00 EA             |                | 11.07      | 80.84   | 2.29  | 18.84  | 113.04   |
| 14. R&R Bifold door - full louvered - Single                                | 2.00 EA             |                | 11.07      | 110.77  | 8.17  | 50.36  | 302.21   |
| 15. R&R Corner trim - plastic                                               | 161.92 LF           |                | 0.15       | 1.51    | 6.41  | 55.04  | 330.24   |
| Outside corner for paneling = 94' 4"<br>Inside corner for paneling = 67' 7" |                     |                |            |         |       |        |          |
| SE_REGINAL-RECON                                                            |                     |                |            |         | 2/9   | 0/2015 | Page: 4  |