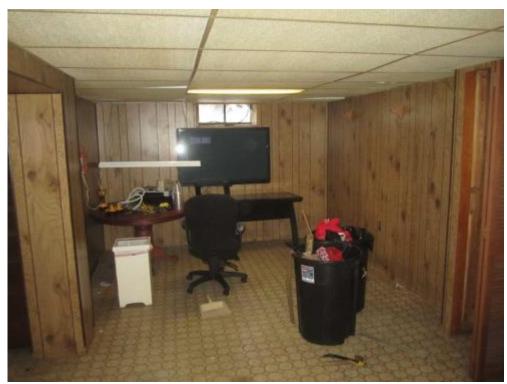

| Finished Basen                               | nent                      | Height: 7'               |
|----------------------------------------------|---------------------------|--------------------------|
| Roof ## 1   -                                | 559.13 SF Walls           | 318.24 SF Ceiling        |
| The Line shed Basement                       | 877.37 SF Walls & Ceiling | 318.24 SF Floor          |
| Boxed Bits                                   | 35.36 SY Flooring         | 82.67 LF Floor Perimeter |
|                                              | 90.84 LF Ceil. Perimeter  |                          |
|                                              |                           |                          |
| Window                                       | 2' 11" X 1' 1"            | Opens into Exterior      |
| Door                                         | 2' 6" X 6' 8"             | Opens into CLOSET        |
| Door                                         | 2' 6" X 6' 8"             | Opens into LAUNDRY_ROOM  |
| Missing Wall                                 | 3' 1 15/16" X 7'          | Opens into STAIRS        |
| Missing Wall - Goes to neither Floor/Ceiling | 4' 2" X 1' 8"             | Opens into STAIRS        |
| Window                                       | 2' 11" X 1' 1"            | Opens into Exterior      |
|                                              |                           |                          |

Missing Wall - Goes to neither Floor/Ceiling 4' 4" X 2' 1"

Opens into FINISHED\_BAS

| DESCRIPTION                                                                 | QTY                 | RESET          | REMOVE     | REPLACE | TAX   | O&P    | TOTAL    |
|-----------------------------------------------------------------------------|---------------------|----------------|------------|---------|-------|--------|----------|
| ROUGH ITEMS                                                                 |                     |                |            |         |       |        |          |
| 8. R&R Vapor barrier - visqueen -<br>6mil                                   | 347.07 SF           |                | 0.08       | 0.32    | 1.04  | 27.98  | 167.85   |
| WALLS, CEILING, CABINETS & TR                                               | RIM                 |                |            |         |       |        |          |
| 9. Suspended ceiling tile - Detach & reset                                  | 318.24 SF           |                | 0.00       | 0.40    | 0.00  | 25.46  | 152.76   |
| To $R\&R$ paneling and $D\&R$ ceiling                                       | g grid              |                |            |         |       |        |          |
| 10. Suspended ceiling grid - Detach & reset                                 | 318.24 SF           |                | 0.00       | 0.93    | 0.00  | 59.20  | 355.16   |
| To R&R paneling                                                             |                     |                |            |         |       |        |          |
| 11. R&R Paneling - High grade                                               | 652.88 SF           |                | 0.27       | 2.30    | 28.60 | 341.30 | 2,047.80 |
| Includes 32 sf for sides of bar and .                                       | 37 sf for sides and | bottom of boxe | ed-in beam |         |       |        |          |
| 12. (Material Only) Bifold door -<br>lauan/mahogany - Single                | 1.00 EA             |                | 0.00       | 38.17   | 2.29  | 8.10   | 48.56    |
| Door was detached from opening at                                           | time of loss        |                |            |         |       |        |          |
| 13. R&R Bifold door -<br>lauan/mahogany - Single                            | 1.00 EA             |                | 11.07      | 80.84   | 2.29  | 18.84  | 113.04   |
| 14. R&R Bifold door - full louvered - Single                                | 2.00 EA             |                | 11.07      | 110.77  | 8.17  | 50.36  | 302.21   |
| 15. R&R Corner trim - plastic                                               | 161.92 LF           |                | 0.15       | 1.51    | 6.41  | 55.04  | 330.24   |
| Outside corner for paneling = 94' 4"<br>Inside corner for paneling = 67' 7" |                     |                |            |         |       |        |          |
| SE_REGINAL-RECON                                                            |                     |                |            |         | 2/9   | 0/2015 | Page: 4  |

| DESCRIPTION                                                    | QTY       | RESET | REMOVE | REPLACE | TAX   | O&P    | TOTAL    |
|----------------------------------------------------------------|-----------|-------|--------|---------|-------|--------|----------|
| 16. Detach & Reset Shelving - 12" - in place                   | 6.00 LF   | 7.09  | 0.00   | 0.00    | 0.01  | 8.50   | 51.05    |
| Bottom shelf under bar to clean floor                          | •         |       |        |         |       |        |          |
| FINISHES & HARDWARE                                            |           |       |        |         |       |        |          |
| 17. Stain & finish single bifold door - slab only - (per side) | 2.00 EA   |       | 0.00   | 25.58   | 0.79  | 10.40  | 62.35    |
| Both sides of bifold doors are stained                         | l         |       |        |         |       |        |          |
| 18. Stain & finish full louvered door slab only - (per side)   | 4.00 EA   |       | 0.00   | 43.46   | 2.18  | 35.20  | 211.22   |
| Both sides of two fully louvered bifold                        | d doors   |       |        |         |       |        |          |
| 19. Detach & Reset Light fixture - wall sconce                 | 2.00 EA   | 34.10 | 0.00   | 0.00    | 0.00  | 13.64  | 81.84    |
| To R&R paneling                                                |           |       |        |         |       |        |          |
| 20. Outlet or switch - Detach & reset                          | 7.00 EA   |       | 0.00   | 12.21   | 0.00  | 17.10  | 102.57   |
| To R&R paneling                                                |           |       |        |         |       |        |          |
| 21. Heat/AC register - Mechanically attached - Detach & reset  | 3.00 EA   |       | 0.00   | 5.43    | 0.00  | 3.26   | 19.55    |
| To R&R paneling & D&R ceiling ti                               | les       |       |        |         |       |        |          |
| 22. Window drapery - hardware - Detach & reset                 | 2.00 EA   |       | 0.00   | 30.19   | 0.00  | 12.08  | 72.46    |
| To R&R paneling                                                |           |       |        |         |       |        |          |
| 23. Remove TV Brackets - Wall mounted                          | 3.00 EA   |       | 33.18  | 0.00    | 0.00  | 19.90  | 119.44   |
| Detach for R&R paneling                                        |           |       |        |         |       |        |          |
| 24. (Install) TV Brackets - Wall mounted                       | 3.00 EA   |       | 0.00   | 57.55   | 0.00  | 34.54  | 207.19   |
| Reset upon completion of restoratio                            | n work    |       |        |         |       |        |          |
| FLOORS & BASE MOLDING                                          |           |       |        |         |       |        |          |
| 25. Tear out non-salv vinyl, cut & bag - Category 3 water      | 320.43 SF |       | 1.28   | 0.00    | 1.35  | 82.32  | 493.82   |
| 26. Clean floor                                                | 328.01 SF |       | 0.00   | 0.31    | 0.00  | 20.34  | 122.02   |
| 27. Floor preparation for resilient flooring                   | 320.43 SF |       | 0.00   | 0.53    | 1.92  | 34.34  | 206.09   |
| 28. Vinyl tile                                                 | 320.43 SF |       | 0.00   | 3.21    | 38.26 | 213.38 | 1,280.22 |
| 29. Cove base molding - rubber or vinyl, 2 1/2" high           | 82.67 LF  |       | 0.00   | 1.75    | 5.16  | 29.98  | 179.81   |
| FINAL CLEANING                                                 |           |       |        |         |       |        |          |
| 30. Clean window unit (per side) 3 - 9 SF                      | 2.00 EA   |       | 0.00   | 7.29    | 0.00  | 2.92   | 17.50    |