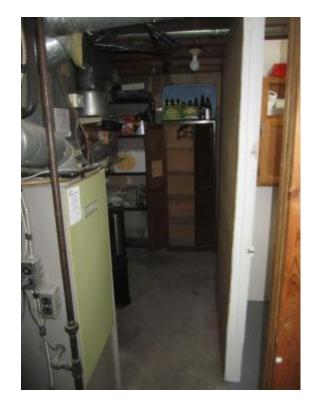

| Finished Basen                               | nent                      | Height: 7'               |
|----------------------------------------------|---------------------------|--------------------------|
| Roof ## 1   -                                | 559.13 SF Walls           | 318.24 SF Ceiling        |
| The Line shed Basement                       | 877.37 SF Walls & Ceiling | 318.24 SF Floor          |
| Boxed Bits                                   | 35.36 SY Flooring         | 82.67 LF Floor Perimeter |
|                                              | 90.84 LF Ceil. Perimeter  |                          |
|                                              |                           |                          |
| Window                                       | 2' 11" X 1' 1"            | Opens into Exterior      |
| Door                                         | 2' 6" X 6' 8"             | Opens into CLOSET        |
| Door                                         | 2' 6" X 6' 8"             | Opens into LAUNDRY_ROOM  |
| Missing Wall                                 | 3' 1 15/16" X 7'          | Opens into STAIRS        |
| Missing Wall - Goes to neither Floor/Ceiling | 4' 2" X 1' 8"             | Opens into STAIRS        |
| Window                                       | 2' 11" X 1' 1"            | Opens into Exterior      |
|                                              |                           |                          |

|                    | <b>Subroom:</b> Gas Meter Closet (3) | Height: 7'              |
|--------------------|--------------------------------------|-------------------------|
| 1' 2"              | 27.33 SF Walls                       | 1.53 SF Ceiling         |
| [6"±<br>2"⊥<br>2"± | 28.86 SF Walls & Ceiling             | 1.53 SF Floor           |
| <b> </b>           | 0.17 SY Flooring                     | 3.83 LF Floor Perimeter |
|                    | 5.33 LF Ceil. Perimeter              |                         |
|                    | 1' 6" X 6' 8"                        | Opens into FINISHED BAS |