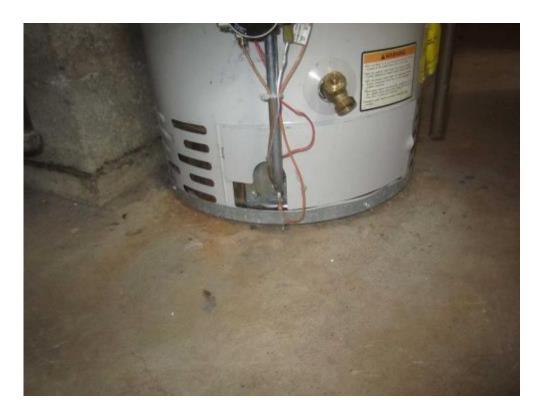

| Finished Basen                               | nent                      | Height: 7'               |
|----------------------------------------------|---------------------------|--------------------------|
| Roof ## 1   -                                | 559.13 SF Walls           | 318.24 SF Ceiling        |
| The Line shed Basement                       | 877.37 SF Walls & Ceiling | 318.24 SF Floor          |
| Boxed Bits                                   | 35.36 SY Flooring         | 82.67 LF Floor Perimeter |
|                                              | 90.84 LF Ceil. Perimeter  |                          |
|                                              |                           |                          |
| Window                                       | 2' 11" X 1' 1"            | Opens into Exterior      |
| Door                                         | 2' 6" X 6' 8"             | Opens into CLOSET        |
| Door                                         | 2' 6" X 6' 8"             | Opens into LAUNDRY_ROOM  |
| Missing Wall                                 | 3' 1 15/16" X 7'          | Opens into STAIRS        |
| Missing Wall - Goes to neither Floor/Ceiling | 4' 2" X 1' 8"             | Opens into STAIRS        |
| Window                                       | 2' 11" X 1' 1"            | Opens into Exterior      |
|                                              |                           |                          |