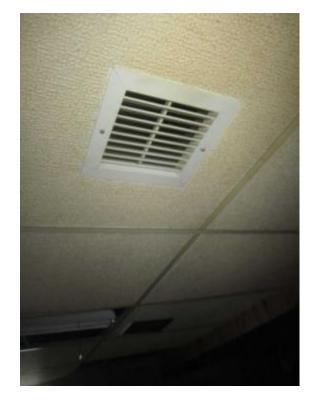

| DESCRIPTION                                                    | QTY       | RESET | REMOVE | REPLACE | TAX   | O&P    | TOTAL    |
|----------------------------------------------------------------|-----------|-------|--------|---------|-------|--------|----------|
| 16. Detach & Reset Shelving - 12" - in place                   | 6.00 LF   | 7.09  | 0.00   | 0.00    | 0.01  | 8.50   | 51.05    |
| Bottom shelf under bar to clean floor                          | •         |       |        |         |       |        |          |
| FINISHES & HARDWARE                                            |           |       |        |         |       |        |          |
| 17. Stain & finish single bifold door - slab only - (per side) | 2.00 EA   |       | 0.00   | 25.58   | 0.79  | 10.40  | 62.35    |
| Both sides of bifold doors are stained                         | l         |       |        |         |       |        |          |
| 18. Stain & finish full louvered door slab only - (per side)   | 4.00 EA   |       | 0.00   | 43.46   | 2.18  | 35.20  | 211.22   |
| Both sides of two fully louvered bifold                        | d doors   |       |        |         |       |        |          |
| 19. Detach & Reset Light fixture - wall sconce                 | 2.00 EA   | 34.10 | 0.00   | 0.00    | 0.00  | 13.64  | 81.84    |
| To R&R paneling                                                |           |       |        |         |       |        |          |
| 20. Outlet or switch - Detach & reset                          | 7.00 EA   |       | 0.00   | 12.21   | 0.00  | 17.10  | 102.57   |
| To R&R paneling                                                |           |       |        |         |       |        |          |
| 21. Heat/AC register - Mechanically attached - Detach & reset  | 3.00 EA   |       | 0.00   | 5.43    | 0.00  | 3.26   | 19.55    |
| To R&R paneling & D&R ceiling ti                               | les       |       |        |         |       |        |          |
| 22. Window drapery - hardware - Detach & reset                 | 2.00 EA   |       | 0.00   | 30.19   | 0.00  | 12.08  | 72.46    |
| To R&R paneling                                                |           |       |        |         |       |        |          |
| 23. Remove TV Brackets - Wall mounted                          | 3.00 EA   |       | 33.18  | 0.00    | 0.00  | 19.90  | 119.44   |
| Detach for R&R paneling                                        |           |       |        |         |       |        |          |
| 24. (Install) TV Brackets - Wall mounted                       | 3.00 EA   |       | 0.00   | 57.55   | 0.00  | 34.54  | 207.19   |
| Reset upon completion of restoratio                            | n work    |       |        |         |       |        |          |
| FLOORS & BASE MOLDING                                          |           |       |        |         |       |        |          |
| 25. Tear out non-salv vinyl, cut & bag - Category 3 water      | 320.43 SF |       | 1.28   | 0.00    | 1.35  | 82.32  | 493.82   |
| 26. Clean floor                                                | 328.01 SF |       | 0.00   | 0.31    | 0.00  | 20.34  | 122.02   |
| 27. Floor preparation for resilient flooring                   | 320.43 SF |       | 0.00   | 0.53    | 1.92  | 34.34  | 206.09   |
| 28. Vinyl tile                                                 | 320.43 SF |       | 0.00   | 3.21    | 38.26 | 213.38 | 1,280.22 |
| 29. Cove base molding - rubber or vinyl, 2 1/2" high           | 82.67 LF  |       | 0.00   | 1.75    | 5.16  | 29.98  | 179.81   |
| FINAL CLEANING                                                 |           |       |        |         |       |        |          |
| 30. Clean window unit (per side) 3 - 9 SF                      | 2.00 EA   |       | 0.00   | 7.29    | 0.00  | 2.92   | 17.50    |