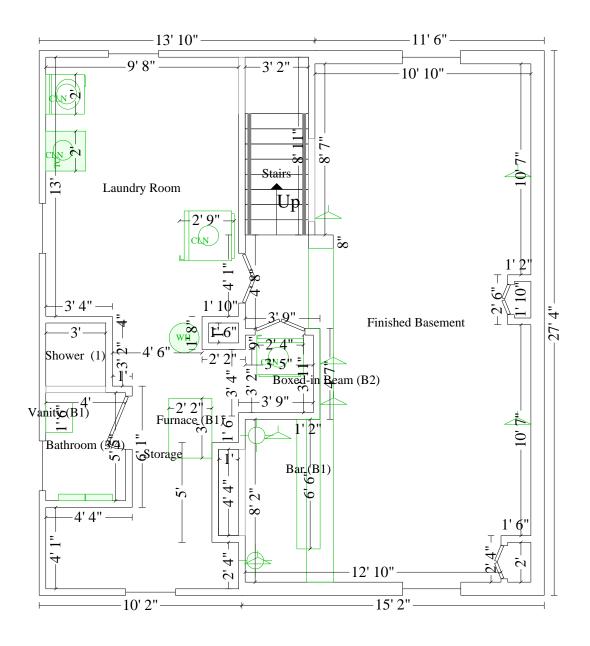

#### **Basement**

| Stairs                                       |                           | Height: Sloped           |
|----------------------------------------------|---------------------------|--------------------------|
| 3'2"                                         | 84.31 SF Walls            | 28.49 SF Ceiling         |
| = Stairs = 5.                                | 112.79 SF Walls & Ceiling | 38.14 SF Floor           |
| Fame 5                                       | 4.24 SY Flooring          | 15.75 LF Floor Perimeter |
|                                              | 17.99 LF Ceil. Perimeter  |                          |
| Missing Wall                                 | 3' 1 15/16" X 7'          | Opens into FINISHED_BAS  |
| Missing Wall - Goes to neither Floor/Ceiling | 4' 2" X 1' 8"             | Opens into FINISHED_BAS  |
| Subroom: Lan                                 | nding (2)                 | Height: 8'               |
| 3'8"——                                       | 69.62 SF Walls            | 8.97 SF Ceiling          |
| 3' 2"                                        | 78.59 SF Walls & Ceiling  | 8.97 SF Floor            |
| -2' 6"                                       | 1.00 SY Flooring          | 6.00 LF Floor Perimeter  |

| Missing Wall                 | 3' 2" X 8'  | Opens into STAIRS      |
|------------------------------|-------------|------------------------|
| Missing Wall - Goes to Floor | 2' 10" X 6' | Opens into LAUNDRY ROC |

8.83 LF Ceil. Perimeter

| 3' 2" X 8'<br>2' 10" X 6' |                                                                 |                                                                                                                                                                                                                                                                                                                                                                                                                                                                                                                                                                                                                                                                                                                                                                                                                                                                                                                                                                                                                                                                                                                                                                                                                                                                                                                                                                                                                                                                                                                                                                                                                                                                                                                                                                                                                                                                                                                                                                                                                                                                                                                                | Opens into                                                                                                                     |                                                                                                                                                                   |                                                                                                                                                                                                                                                                                                                                                                            |                                                                                                                                                                                                                                                                                                                                                                                                                                       |
|---------------------------|-----------------------------------------------------------------|--------------------------------------------------------------------------------------------------------------------------------------------------------------------------------------------------------------------------------------------------------------------------------------------------------------------------------------------------------------------------------------------------------------------------------------------------------------------------------------------------------------------------------------------------------------------------------------------------------------------------------------------------------------------------------------------------------------------------------------------------------------------------------------------------------------------------------------------------------------------------------------------------------------------------------------------------------------------------------------------------------------------------------------------------------------------------------------------------------------------------------------------------------------------------------------------------------------------------------------------------------------------------------------------------------------------------------------------------------------------------------------------------------------------------------------------------------------------------------------------------------------------------------------------------------------------------------------------------------------------------------------------------------------------------------------------------------------------------------------------------------------------------------------------------------------------------------------------------------------------------------------------------------------------------------------------------------------------------------------------------------------------------------------------------------------------------------------------------------------------------------|--------------------------------------------------------------------------------------------------------------------------------|-------------------------------------------------------------------------------------------------------------------------------------------------------------------|----------------------------------------------------------------------------------------------------------------------------------------------------------------------------------------------------------------------------------------------------------------------------------------------------------------------------------------------------------------------------|---------------------------------------------------------------------------------------------------------------------------------------------------------------------------------------------------------------------------------------------------------------------------------------------------------------------------------------------------------------------------------------------------------------------------------------|
|                           |                                                                 |                                                                                                                                                                                                                                                                                                                                                                                                                                                                                                                                                                                                                                                                                                                                                                                                                                                                                                                                                                                                                                                                                                                                                                                                                                                                                                                                                                                                                                                                                                                                                                                                                                                                                                                                                                                                                                                                                                                                                                                                                                                                                                                                | Opens into LAUNDRY_ROOM                                                                                                        |                                                                                                                                                                   |                                                                                                                                                                                                                                                                                                                                                                            |                                                                                                                                                                                                                                                                                                                                                                                                                                       |
| QTY                       | RESET                                                           | REMOVE                                                                                                                                                                                                                                                                                                                                                                                                                                                                                                                                                                                                                                                                                                                                                                                                                                                                                                                                                                                                                                                                                                                                                                                                                                                                                                                                                                                                                                                                                                                                                                                                                                                                                                                                                                                                                                                                                                                                                                                                                                                                                                                         | REPLACE                                                                                                                        | TAX                                                                                                                                                               | O&P                                                                                                                                                                                                                                                                                                                                                                        | TOTAL                                                                                                                                                                                                                                                                                                                                                                                                                                 |
|                           |                                                                 |                                                                                                                                                                                                                                                                                                                                                                                                                                                                                                                                                                                                                                                                                                                                                                                                                                                                                                                                                                                                                                                                                                                                                                                                                                                                                                                                                                                                                                                                                                                                                                                                                                                                                                                                                                                                                                                                                                                                                                                                                                                                                                                                |                                                                                                                                |                                                                                                                                                                   |                                                                                                                                                                                                                                                                                                                                                                            |                                                                                                                                                                                                                                                                                                                                                                                                                                       |
| 9.00 SF                   |                                                                 | 0.00                                                                                                                                                                                                                                                                                                                                                                                                                                                                                                                                                                                                                                                                                                                                                                                                                                                                                                                                                                                                                                                                                                                                                                                                                                                                                                                                                                                                                                                                                                                                                                                                                                                                                                                                                                                                                                                                                                                                                                                                                                                                                                                           | 0.39                                                                                                                           | 0.11                                                                                                                                                              | 0.72                                                                                                                                                                                                                                                                                                                                                                       | 4.34                                                                                                                                                                                                                                                                                                                                                                                                                                  |
| ork traffic               |                                                                 |                                                                                                                                                                                                                                                                                                                                                                                                                                                                                                                                                                                                                                                                                                                                                                                                                                                                                                                                                                                                                                                                                                                                                                                                                                                                                                                                                                                                                                                                                                                                                                                                                                                                                                                                                                                                                                                                                                                                                                                                                                                                                                                                |                                                                                                                                |                                                                                                                                                                   |                                                                                                                                                                                                                                                                                                                                                                            |                                                                                                                                                                                                                                                                                                                                                                                                                                       |
| M                         |                                                                 |                                                                                                                                                                                                                                                                                                                                                                                                                                                                                                                                                                                                                                                                                                                                                                                                                                                                                                                                                                                                                                                                                                                                                                                                                                                                                                                                                                                                                                                                                                                                                                                                                                                                                                                                                                                                                                                                                                                                                                                                                                                                                                                                |                                                                                                                                |                                                                                                                                                                   |                                                                                                                                                                                                                                                                                                                                                                            |                                                                                                                                                                                                                                                                                                                                                                                                                                       |
| 40.00 SF                  |                                                                 | 0.27                                                                                                                                                                                                                                                                                                                                                                                                                                                                                                                                                                                                                                                                                                                                                                                                                                                                                                                                                                                                                                                                                                                                                                                                                                                                                                                                                                                                                                                                                                                                                                                                                                                                                                                                                                                                                                                                                                                                                                                                                                                                                                                           | 2.30                                                                                                                           | 1.75                                                                                                                                                              | 20.92                                                                                                                                                                                                                                                                                                                                                                      | 125.47                                                                                                                                                                                                                                                                                                                                                                                                                                |
| eneer with v-cut          | grooves, 1/8" i                                                 | thick.                                                                                                                                                                                                                                                                                                                                                                                                                                                                                                                                                                                                                                                                                                                                                                                                                                                                                                                                                                                                                                                                                                                                                                                                                                                                                                                                                                                                                                                                                                                                                                                                                                                                                                                                                                                                                                                                                                                                                                                                                                                                                                                         |                                                                                                                                |                                                                                                                                                                   |                                                                                                                                                                                                                                                                                                                                                                            |                                                                                                                                                                                                                                                                                                                                                                                                                                       |
|                           |                                                                 |                                                                                                                                                                                                                                                                                                                                                                                                                                                                                                                                                                                                                                                                                                                                                                                                                                                                                                                                                                                                                                                                                                                                                                                                                                                                                                                                                                                                                                                                                                                                                                                                                                                                                                                                                                                                                                                                                                                                                                                                                                                                                                                                |                                                                                                                                |                                                                                                                                                                   |                                                                                                                                                                                                                                                                                                                                                                            |                                                                                                                                                                                                                                                                                                                                                                                                                                       |
| 7.00 LF                   |                                                                 | 0.00                                                                                                                                                                                                                                                                                                                                                                                                                                                                                                                                                                                                                                                                                                                                                                                                                                                                                                                                                                                                                                                                                                                                                                                                                                                                                                                                                                                                                                                                                                                                                                                                                                                                                                                                                                                                                                                                                                                                                                                                                                                                                                                           | 5.30                                                                                                                           | 0.00                                                                                                                                                              | 7.42                                                                                                                                                                                                                                                                                                                                                                       | 44.52                                                                                                                                                                                                                                                                                                                                                                                                                                 |
|                           |                                                                 |                                                                                                                                                                                                                                                                                                                                                                                                                                                                                                                                                                                                                                                                                                                                                                                                                                                                                                                                                                                                                                                                                                                                                                                                                                                                                                                                                                                                                                                                                                                                                                                                                                                                                                                                                                                                                                                                                                                                                                                                                                                                                                                                |                                                                                                                                |                                                                                                                                                                   |                                                                                                                                                                                                                                                                                                                                                                            |                                                                                                                                                                                                                                                                                                                                                                                                                                       |
|                           |                                                                 |                                                                                                                                                                                                                                                                                                                                                                                                                                                                                                                                                                                                                                                                                                                                                                                                                                                                                                                                                                                                                                                                                                                                                                                                                                                                                                                                                                                                                                                                                                                                                                                                                                                                                                                                                                                                                                                                                                                                                                                                                                                                                                                                |                                                                                                                                |                                                                                                                                                                   |                                                                                                                                                                                                                                                                                                                                                                            |                                                                                                                                                                                                                                                                                                                                                                                                                                       |
| 38.14 SF                  |                                                                 | 0.25                                                                                                                                                                                                                                                                                                                                                                                                                                                                                                                                                                                                                                                                                                                                                                                                                                                                                                                                                                                                                                                                                                                                                                                                                                                                                                                                                                                                                                                                                                                                                                                                                                                                                                                                                                                                                                                                                                                                                                                                                                                                                                                           | 0.00                                                                                                                           | 0.00                                                                                                                                                              | 1.90                                                                                                                                                                                                                                                                                                                                                                       | 11.44                                                                                                                                                                                                                                                                                                                                                                                                                                 |
|                           | 2' 1 QTY  9.00 SF  ork traffic  M  40.00 SF  eneer with v-cut g | 2' 10" X 6' QTY RESET  9.00 SF  ork traffic  M  40.00 SF  eneer with v-cut grooves, 1/8" to the second of the seco | 2' 10" X 6'  QTY RESET REMOVE  9.00 SF 0.00  ork traffic  M  40.00 SF 0.27 eneer with v-cut grooves, 1/8" thick.  7.00 LF 0.00 | 2' 10" X 6' Opens into  QTY RESET REMOVE REPLACE  9.00 SF 0.00 0.39  ork traffic  M  40.00 SF 0.27 2.30  eneer with v-cut grooves, 1/8" thick.  7.00 LF 0.00 5.30 | 2' 10" X 6'         Opens into LAUNDRY_           QTY         RESET         REMOVE         REPLACE         TAX           9.00 SF         0.00         0.39         0.11           ork traffic           M         40.00 SF         0.27         2.30         1.75           eneer with v-cut grooves, 1/8" thick.           7.00 LF         0.00         5.30         0.00 | 2' 10"' X 6'         Opens into LAUNDRY_ROOM           QTY         RESET         REMOVE         REPLACE         TAX         O&P           9.00 SF         0.00         0.39         0.11         0.72           ork traffic           M           40.00 SF         0.27         2.30         1.75         20.92           eneer with v-cut grooves, 1/8" thick.           7.00 LF         0.00         5.30         0.00         7.42 |

| Finished Basen                               | nent                      | Height: 7'               |
|----------------------------------------------|---------------------------|--------------------------|
| Roof ## 1   -                                | 559.13 SF Walls           | 318.24 SF Ceiling        |
| The Line shed Basement                       | 877.37 SF Walls & Ceiling | 318.24 SF Floor          |
| Boxed Bits                                   | 35.36 SY Flooring         | 82.67 LF Floor Perimeter |
|                                              | 90.84 LF Ceil. Perimeter  |                          |
|                                              |                           |                          |
| Window                                       | 2' 11" X 1' 1"            | Opens into Exterior      |
| Door                                         | 2' 6" X 6' 8"             | Opens into CLOSET        |
| Door                                         | 2' 6" X 6' 8"             | Opens into LAUNDRY_ROOM  |
| Missing Wall                                 | 3' 1 15/16" X 7'          | Opens into STAIRS        |
| Missing Wall - Goes to neither Floor/Ceiling | 4' 2" X 1' 8"             | Opens into STAIRS        |
| Window                                       | 2' 11" X 1' 1"            | Opens into Exterior      |
|                                              |                           |                          |

|                    | <b>Subroom:</b> Gas Meter Closet (3) | Height: 7'              |
|--------------------|--------------------------------------|-------------------------|
| 1' 2"              | 27.33 SF Walls                       | 1.53 SF Ceiling         |
| [6"±<br>2"⊥<br>2"± | 28.86 SF Walls & Ceiling             | 1.53 SF Floor           |
| <b> </b>           | 0.17 SY Flooring                     | 3.83 LF Floor Perimeter |
|                    | 5.33 LF Ceil. Perimeter              |                         |
|                    | 1' 6" X 6' 8"                        | Opens into FINISHED BAS |

JOSE\_REGINAL-RECON 2/9/2015 Page: 3

Door

**Subroom: Water Meter Closet (2)** 

Height: 7'

33.22 SF Walls 2.33 SF Ceiling 35.56 SF Walls & Ceiling 2.33 SF Floor 0.26 SY Flooring

6.33 LF Ceil. Perimeter

4.67 LF Floor Perimeter

Door 1' 8" X 6' 8" Opens into FINISHED\_BAS

Subroom: Liquor Shelf (1)

Height: 3' 2"

24.75 SF Walls 4.33 SF Ceiling 29.08 SF Walls & Ceiling 4.33 SF Floor

0.48 SY Flooring 6.33 LF Floor Perimeter 10.67 LF Ceil. Perimeter