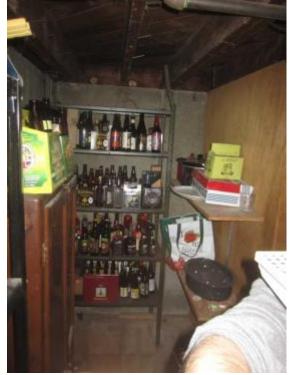

Door 1' 8" X 6' 8" Opens into FINISHED\_BAS

Subroom: Liquor Shelf (1)

Height: 3' 2"

24.75 SF Walls 4.33 SF Ceiling 29.08 SF Walls & Ceiling 4.33 SF Floor

0.48 SY Flooring 6.33 LF Floor Perimeter 10.67 LF Ceil. Perimeter