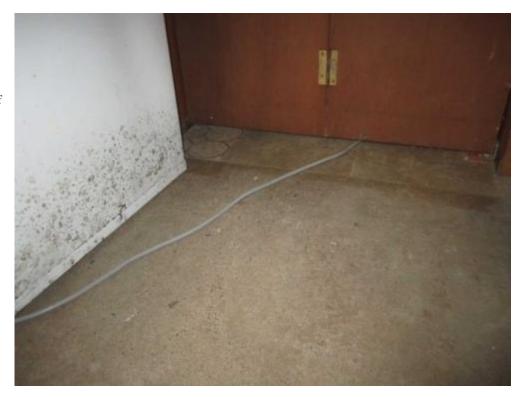

Dwelling/Basement/Laundry Room - Laundry Room (5) Date Taken: 8/14/2014 Taken By: Tom Balmes

Clothing rack/shelving on east side of Laundry Room



33 Dwelling/Basement/Laundry Room - Laundry Room (4) Date Taken: 8/14/2014 Taken By: Tom Balmes

Clothing rack, freezer



34 Dwelling/Basement/Laundry Room - Laundry Room (3) Date Taken: 8/14/2014 Taken By: Tom Balmes

South



35 Dwelling/Basement/Laundry Room - Laundry Room (2) Date Taken: 8/14/2014 Taken By: Tom Balmes Washer & dryer on west wall



36 Dwelling/Basement/Laundry Room - Laundry Room (1) Date Taken: 8/14/2014 Taken By: Tom Balmes

North



37 Dwelling/Basement/Laundry Room - Laundry Room (7) Date Taken: 8/14/2014 Taken By: Tom Balmes

Grime from storm water on bottom of freezer to right of door to finished area of basement



38 Dwelling/Basement/Laundry Room - Laundry Room (6) Date Taken: 8/14/2014 Taken By: Tom Balmes

Water heater to right of doorway to finished basement area



Dwelling/Basement/Laundry Room - Laundry Room (8) Date Taken: 8/14/2014 Taken By: Tom Balmes

> Standing water extinguished pilot light on water heater



Dwelling/Basement/Bathroom (3/4)

- Bathroom (1)

Date Taken: 8/14/2014 Taken By: Tom Balmes

1/8" plywood wall coverings in bathroom



- Bathroom (2)

Date Taken: 8/14/2014 Taken By: Tom Balmes



42 Dwelling/Basement/Bathroom (3/4)

- Bathroom (3)

Date Taken: 8/14/2014 Taken By: Tom Balmes

Painted plywood on south and east walls with 14' of painted QR inside corner molding. D&R (2) medicine

cabinets for wall repairs



- Bathroom (4)

Date Taken: 8/14/2014 Taken By: Tom Bal